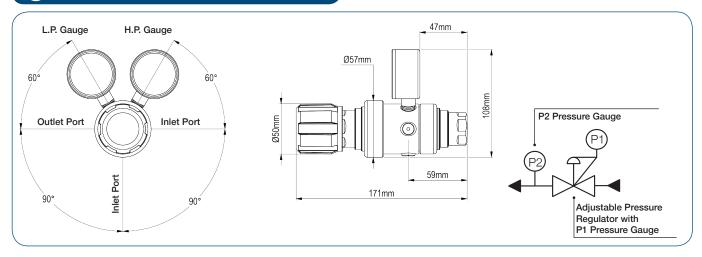

## **OD DRAWINGS**

#### **SPECIFICATION**

■ Maximum Inlet Pressure 60 bar (870 PSI)

300 bar (4350 PSI)\*

■ Delivery Pressure Range 1.5 bar (22 PSI)

3.5 bar (50 PSI) 6 bar (90 PSI) 10 bar (150 PSI) 50mm (2") Diameter

Gauges 50mm (2") DiameterPorts 1/4" NPT Female