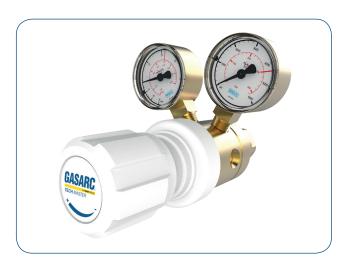

# **Tech Master GPT400 Series**

4.5 Purity Two Stage Brass Barstock Diaphragm Cylinder Regulator

The Tech Master GPT400 Series two stage diaphragm cylinder regulators are designed for primary pressure gas control of of non-corrosive or toxic, technical gases up to grade 4.5 purity (99.995%), on applications where constant delivery pressure is required as the cylinder pressure decreases.

- **GPT401** Series | Two Stage Diaphragm Cylinder Regulator, FKM Seal
- **GPT402** Series | Two Stage Diaphragm Cylinder Regulator, EPDM Seal

- Five port configuration
- Encapsulated seat design
- Low wetted surface area
- Full range of inlet and outlet fittings
- Base and side entry

#### **MATERIAL**

BodyBrass BarstockBonnetHigh Strength Alloy

■ Diaphragm Polychloroprene (Neoprene®) (CR)

■ Valve Seat Polyamide (Nylon®)
■ Seal FKM / EPDM

■ Filter 10 Micron 316L Stainless Steel