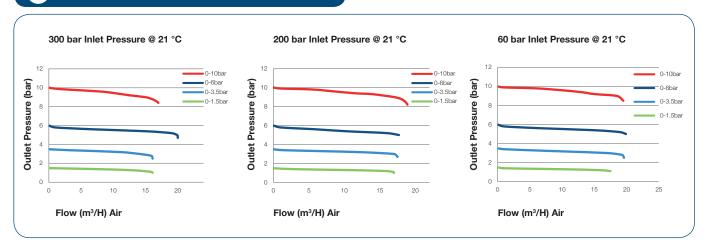

port configuration
- Encapsulated seat design
- Low wetted surface area
- Full range of inlet and outlet fittings
- Base and side entry

#### **MATERIAL**

BodyBrass BarstockBonnetHigh Strength Alloy

■ Diaphragm Polychloroprene (Neoprene®) (CR)

■ Valve Seat Polyamide (Nylon®)
■ Seal FKM / EPDM

■ Filter 10 Micron 316L Stainless Steel

#### **SPECIFICATION**

■ Maximum Inlet Pressure 60 bar (870 PSI)

300 bar (4350 PSI)\*

■ Delivery Pressure Range 1.5 bar (22 PSI)

3.5 bar (50 PSI) 6 bar (90 PSI) 10 bar (150 PSI) 50mm (2") Diameter

Gauges 50mm (2") DiameterPorts 1/4" NPT Female

■ **Temperature Range** -20° C to +60° C (-4° F to +140° F)

■ Weight 1.8 kg (4.0 lbs)\*\*

EN ISO 2503 Compliant

\* Subject to cylinder connection – \*\* Cyliner connection not included

### FLOW PERFORMANCE



## **OD DRAWINGS**



# 32 MODEL NO. SELECTOR GUIDE

#### Example for a Model No. for GPT400 Series

| GPT401-         |    | 02-                            |    | 02-                           |      | 00-                  |    | 00-                         |              | 001-                                                                                                    |    | 01-                                                               |   | Α                                          |
|-----------------|----|--------------------------------|----|-------------------------------|------|----------------------|----|-----------------------------|--------------|---------------------------------------------------------------------------------------------------------|----|---------