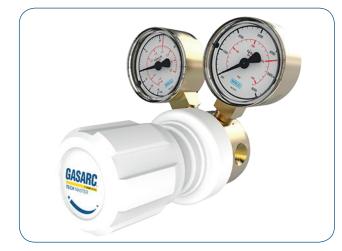

# Tech Master GPS400 Series

4.5 Purity Single Stage Brass Barstock Diaphragm Cylinder Regulator

**The Tech Master GPS400** Series single stage diaphragm cylinder regulators are designed for primary pressure gas control of non-corrosive or toxic, technical gases up to grade 4.5 purity (99.995%), on applications where slight variation from decreasing cylinder pressure is acceptable.

 GPS400 Series | Single Stage Diaphragm Cylinder Regulator

## ★ FEATURES

- Five port configuration
- Rear panel mounting capabilities
- Encapsulated seat design
- Low wetted surface area
- Full range of inlet and outlet fittings
- Base and side entry