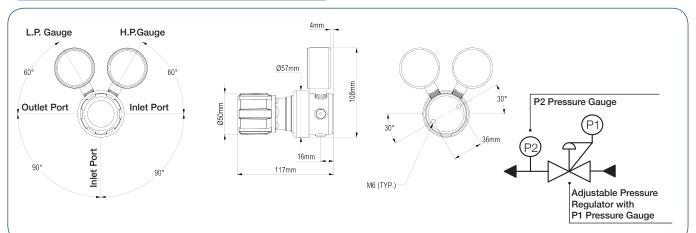

#### **SPECIFICATION**

| Maximum Inlet Pressure  | 60 bar (870 PSI)                    |  |  |  |  |  |
|-------------------------|-------------------------------------|--|--|--|--|--|
|                         | 300 bar (4350 PSI) *                |  |  |  |  |  |
| Delivery Pressure Range | 1.5 bar (22 PSI)                    |  |  |  |  |  |
|                         | 3.5 bar (50 PSI)                    |  |  |  |  |  |
|                         | 6 bar (90 PSI)                      |  |  |  |  |  |
|                         | 10 bar (150 PSI)                    |  |  |  |  |  |
| Gauges                  | 50mm (2") Diameter                  |  |  |  |  |  |
| Ports                   | 1/4" NPT Female                     |  |  |  |  |  |
| Temperature Range       | -20° C to +60° C (-4° F to +140° F) |  |  |  |  |  |
| Weight                  | 1.2 kg (2.7 lbs) **                 |  |  |  |  |  |
|                         | EN ISO 2503 Compliant               |  |  |  |  |  |
|                         |                                     |  |  |  |  |  |