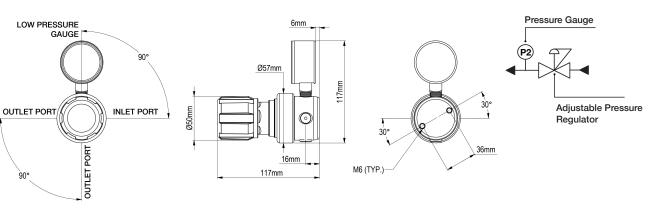

ated seat design
- Low wetted surface area
- Full range of inlet and outlet fittings

## MATERIAL

- Body
- Bonnet
- Diaphragm
- Seat
- Filter
- Brass Barstock
- High Strength Alloy Polychloroprene (Neoprene®) (CR)
- Polyamide (Nylon®)

60 bar (870 PSI)

1.1 kg (2.5 lb)

10 Micron 316L Stainless Steel

### **SPECIFICATION**

- Maximum Inlet Pressure
- Delivery Pressure Range
- 1.5 bar (22 PSI) 3.5 bar (50 PSI) 6 bar (90 PSI) 10 bar (150 PSI) 50mm (2") Diameter 1/4" NPT Female -20° C to +60° C (-4° F to +140° F) Temperature Range Flow Coefficient (Cv) 0.1
- Weight

Gauges

Ports

# **FLOW PERFORMANCE**



We do everything we can to ensure that the technical information within this document is correct at time of publishing, however content may be changed without notice.

# **O** DRAWINGS





## **MODEL NO. SELECTOR GUIDE**

Example for a Model No. for GPL400 Series

| GPL400-         | 02-                            | 02-                              | 00-                     | 00-                         | 000-                                   | 00-                                                               | Α                                           |
|-----------------|--------------------------------|----------------------------------|-------------------------|-----------------------------|----------------------------------------|-------------------------------------------------------------------|---------------------------------------------|
| Product<br>Type | Inlet<br>Pressure<br>Bar [PSI] | Outlet<br>Pressurek<br>Bar [PSI] | Inlet Pressure<br>Gauge | Outlet<br>