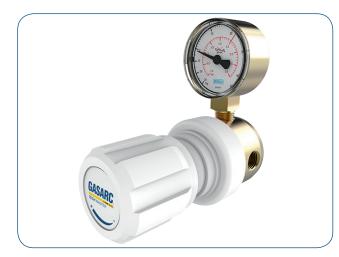

4.5 Purity Single Stage Brass Barstock Diaphragm Line Regulator

The Tech Master GPL400 Series single stage diaphragm line regulators are designed for secondary pressure gas control of non-corrosive or toxic, technical gases up to grade 4.5 purity (99.995%), on gas distribution systems.

• GPL400 Series | Single Stage Diaphragm Line Regulator

# **FEATURES**

- Four port configuration
- Rear panel mounting capabilities
- Encapsulated seat design
- Low wetted surface area
- Full range of inlet and outlet fittings